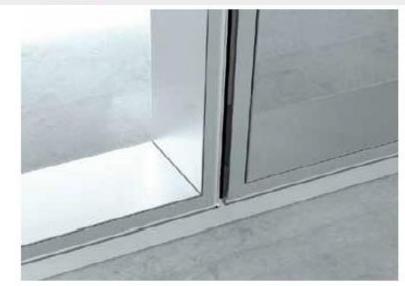

### **ALPLAM MINIMAL**

- Has a minimalist structure consisting of hidden profiles between the innovative wall viewpoint and the glass.
   Thus completely smooth; with unique open spaces, flexible, light-filled and positively energetic living atmospheres will be created.
- Glass to glass combination, is a system composed of patented aluminum profiles.
- System thickness: 40 mm.
- Interchangeable partition modules; Full glass, horizontal, vertical, diagonal etc.
- Double glazed max 12mm 6+6 mm , 10mm 5+5mm
   8mm 4+4 mm melamine, door units result in easy application and mounting advantage

### **ALPLAM MONO**

- Special Patented Profiles.
- Horizontal and vetical 6 mm fuga. An important feature:
   Easy adjsutment due to double glazed semi- monoblock units
- System thickness: 80 mm.
- Removable partition wall designed changeable as horizontal and vertical; full, full glass, upper parts glassed panels, etc.
- Double glazed max 6mm, monoblock, blinded series types if desired, easy application and mounting advantage with full melamine panel modules and door units.
- A wide variety of coating systems: HPL, veneer, lacquer, fabric, painted glass ending panels.