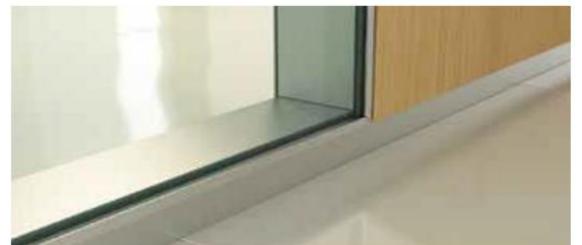

### **ALPLAM MINIMAL**

- Has a minimalist structure consisting of hidden profiles between the innovative wall viewpoint and the glass.
   Thus completely smooth; with unique open spaces, flexible, light-filled and positively energetic living atmospheres will be created.
- Glass to glass combination, is a system composed of patented aluminum profiles.
- System thickness: 40 mm.
- Interchangeable partition modules; Full glass, horizontal, vertical, diagonal etc.
- Double glazed max 12mm 6+6 mm , 10mm 5+5mm
   8mm 4+4 mm melamine, door units result in easy application and mounting advantage