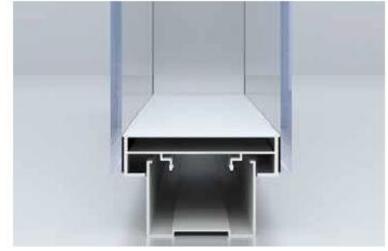

### **ALPLAM MINIMAL**

- Has a minimalist structure consisting of hidden profiles between the innovative wall viewpoint and the glass.
   Thus completely smooth; with unique open spaces, flexible, light-filled and positively energetic living atmospheres will be created.
- Glass to glass combination, is a system composed of patented aluminum profiles.
- System thickness: 40 mm.
- Interchangeable partition modules; Full glass, horizontal, vertical, diagonal etc.
- Double glazed max 12mm 6+6 mm , 10mm 5+5mm
   8mm 4+4 mm melamine, door units result in easy application and mounting advantage

### **ALPLAM MONO**

- Special Patented Profiles.
- Horizontal and vetical 6 mm fuga. An important feature:
   Easy adjsutment due to double glazed semi- monoblock units
- System thickness: 80 mm.
- Removable partition wall designed changeable as horizontal and vertical; full, full glass, upper parts glassed panels, etc.
- Double glazed max 6mm, monoblock, blinded series types if desired, easy application and mounting advantage with full melamine panel modules and door units.
- A wide variety of coating systems: HPL, veneer, lacquer, fabric, painted glass ending panels.