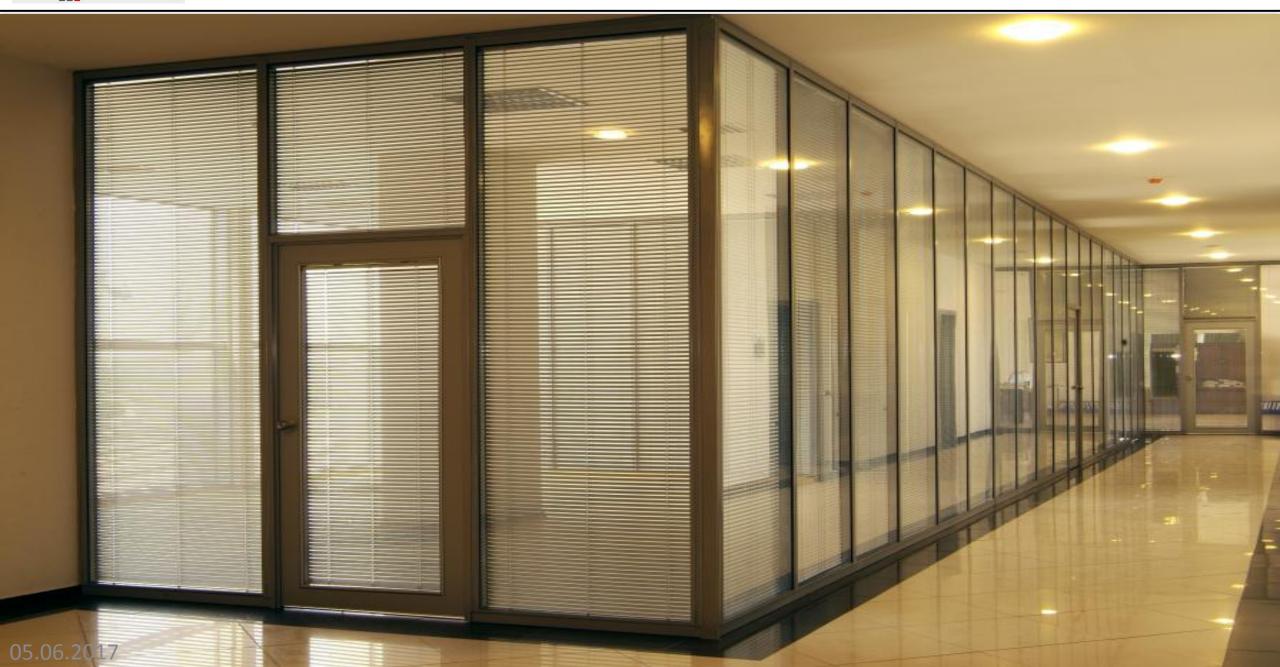

ALPLAM Partition's core business is the design, manufacture and installation of high quality; relocatable and demountable partition systems including glass and operable wall products, movable acoustics walls, acoustic pillar and wall wood coating.

Partition system by ALPLAM GROUP has been developed with ease of relocation and flexibility in mind while maintaining a streamlined and contemporary look and feel. Panels come in an unlimited range of finishes and simply hook on to the load bearing structure. This makes Alplam's products is the perfect option for companies that have a high churn rate.

### **ALPLAM MONO**

- Special Patented Profiles.
- Horizontal and vetical 6 mm fuga. An important feature:
   Easy adjsutment due to double glazed semi- monoblock units
- System thickness: 80 mm.
- Removable partition wall designed changeable as horizontal and vertical; full, full glass, upper parts glassed panels, etc.
- Double glazed max 6mm, monoblock, blinded series types if desired, easy application and mounting advantage with full melamine panel modules and door units.
- A wide variety of coating systems: HPL, veneer, lacquer, fabric, painted glass ending panels.