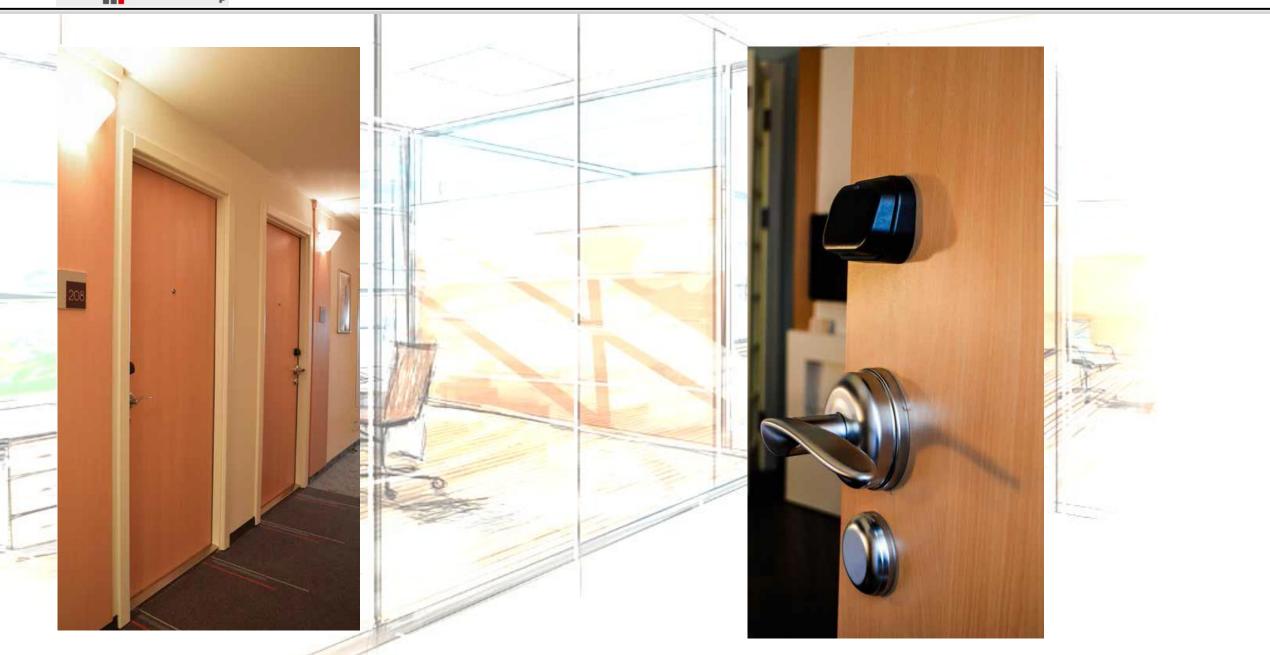

## **ALPLAM Door Systems**

ALPLAM adjustable aluminum door frames with wood, glass and laminated door wings. By specifying ALPLAM adjustable aluminum door frames, you accommodate nonstandard wall thickness and match the appearance of other ALPLAM components. The frame includes integral aluminum reinforcements to provide additional structural support for the installation of hinges and strike plates. Sliding doors are very useful to create pratical work place. Laminated door wing with aluminium frame are very durable which is recommended to use in crowded places as communal areas.

- Adjustable Aluminum Door Frames with Laminated / Glass / Wood Door Wings
- Wood Door Frame Wood / Lacquer / Glass Door Wings
- Acoustic Door Systems with sound isolation certificates (32-45 dB)
- Labelled Door Systems (30 min.)
- Cubicals for wet floors.