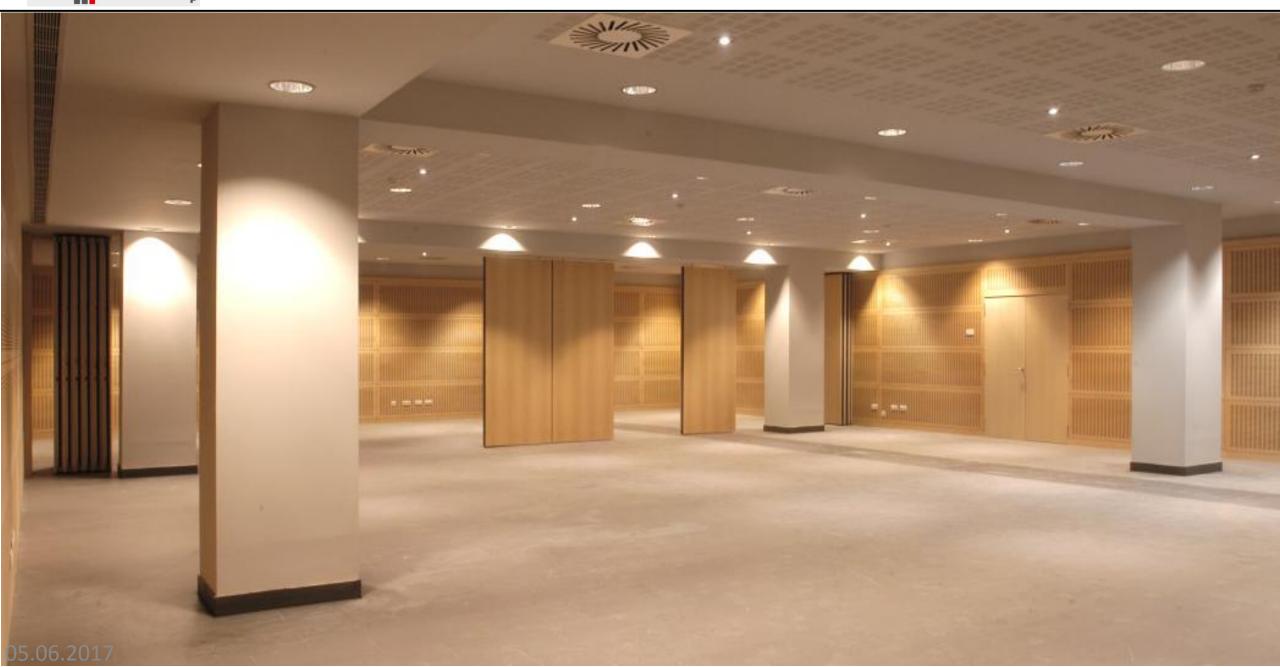

## OPERABLE WALL PARTITION SYSTEMS

They are the creative way to add flexibility and functionality to your space. ALPLAM operable partitions — also known as **ALPLAM**®, folding walls, movable walls, and room dividers — set the standard for quality, strength, acoustic separation, and easy of movement.

As with all ALPLAM products, ALPLAM movable partitions are custom manufactured to job site dimensions. Models are designed to provide varying levels of heights, sound control and wood fire retardant with respect to private projects. An array of accessories and options such as pass doors, pocket doors etc., provide additional functionality.