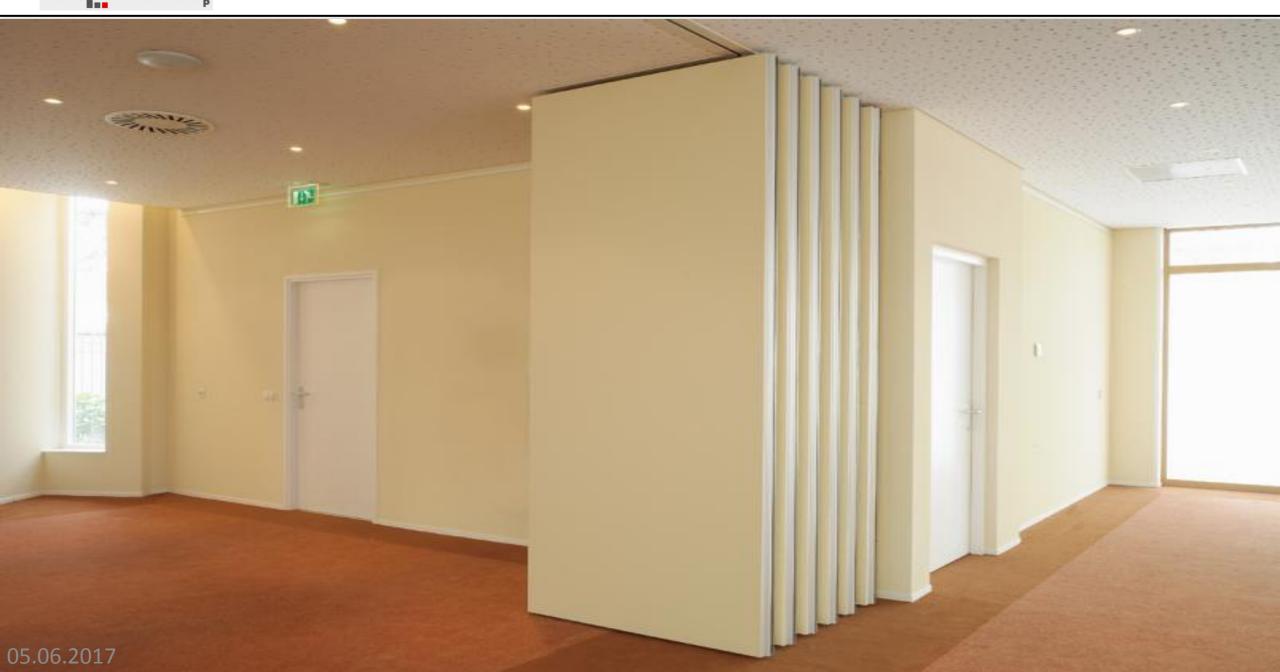

## OPERABLE WALL PARTITION SYSTEMS

They are the creative way to add flexibility and functionality to your space. ALPLAM operable partitions — also known as **ALPLAM**®, folding walls, movable walls, and room dividers — set the standard for quality, strength, acoustic separation, and easy of movement.

As with all ALPLAM products, ALPLAM movable partitions are custom manufactured to job site dimensions. Models are designed to provide varying levels of heights, sound control and wood fire retardant with respect to private projects. An array of accessories and options such as pass doors, pocket doors etc., provide additional functionality.