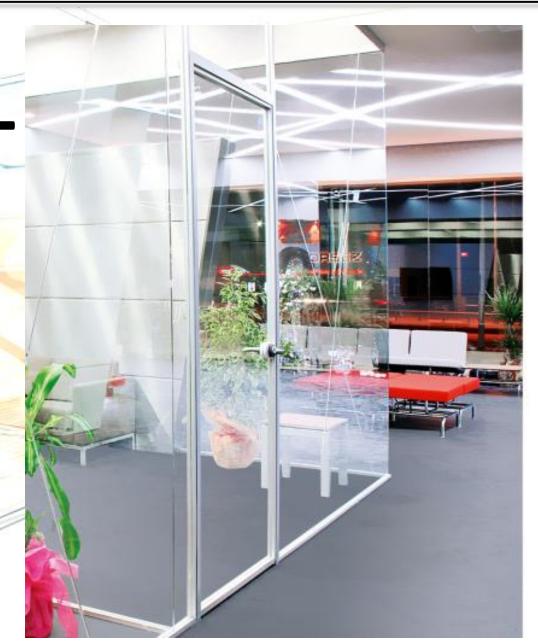

### **ALPLAM MINIMAL**

- Has a minimalist structure consisting of hidden profiles between the innovative wall viewpoint and the glass.
   Thus completely smooth; with unique open spaces, flexible, light-filled and positively energetic living atmospheres will be created.
- Glass to glass combination, is a system composed of patented aluminum profiles.
- System thickness: 40 mm.
- Interchangeable partition modules; Full glass, horizontal, vertical, diagonal etc.
- Double glazed max 12mm 6+6 mm , 10mm 5+5mm
   8mm 4+4 mm melamine, door units result in easy application and mounting advantage