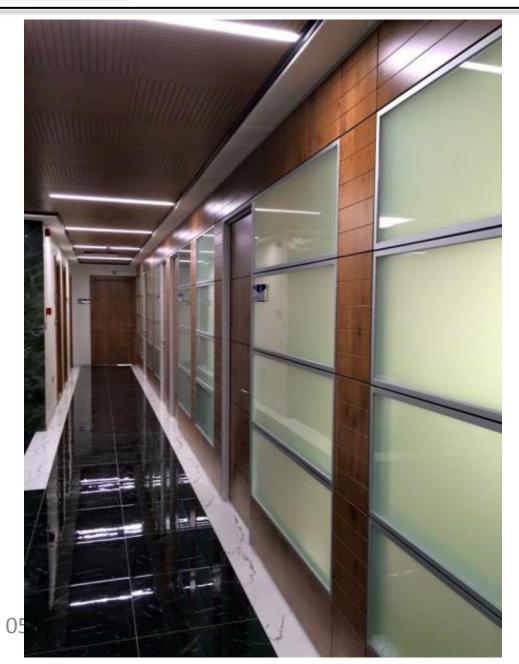

### **ALPLAM MONO**

- Special Patented Profiles.
- Horizontal and vetical 6 mm fuga. An important feature:
   Easy adjsutment due to double glazed semi- monoblock units
- System thickness: 80 mm.
- Removable partition wall designed changeable as horizontal and vertical; full, full glass, upper parts glassed panels, etc.
- Double glazed max 6mm, monoblock, blinded series types if desired, easy application and mounting advantage with full melamine panel modules and door units.
- A wide variety of coating systems: HPL, veneer, lacquer, fabric, painted glass ending panels.