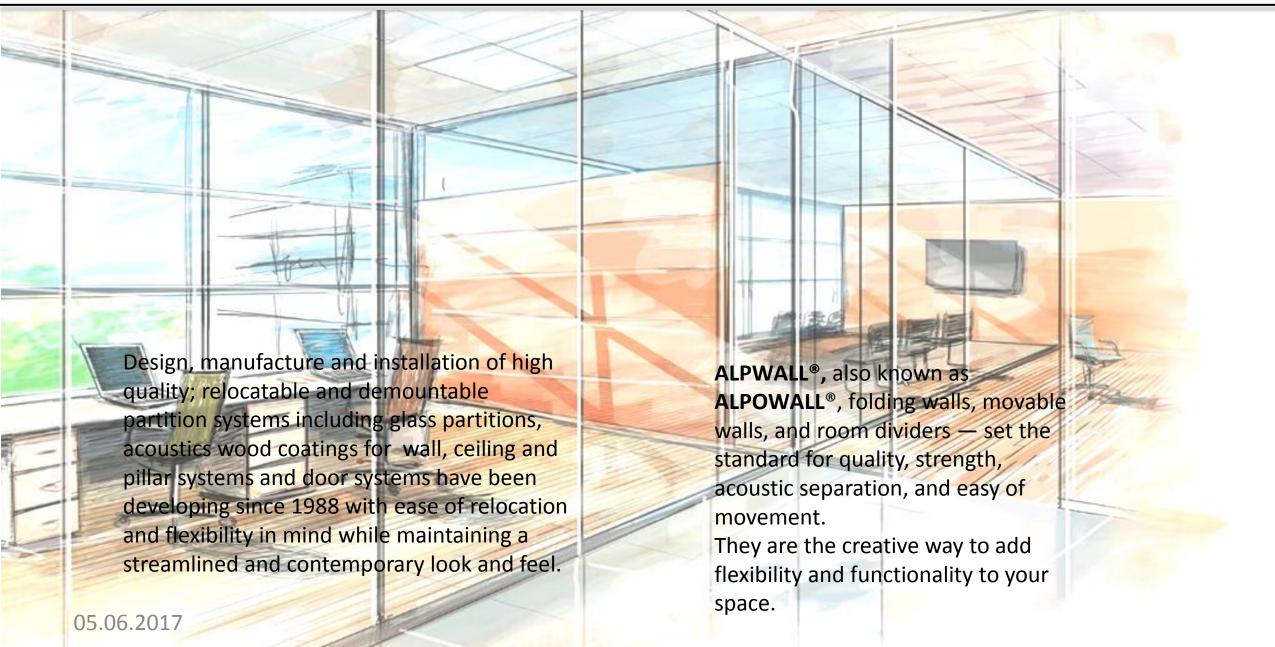

ALPLAM Partition's core business is the design, manufacture and installation of high quality; relocatable and demountable partition systems including glass and operable wall products, movable acoustics walls, acoustic pillar and wall wood coating.

Partition system by ALPLAM GROUP has been developed with ease of relocation and flexibility in mind while maintaining a streamlined and contemporary look and feel. Panels come in an unlimited range of finishes and simply hook on to the load bearing structure. This makes Alplam's products is the perfect option for companies that have a high churn rate.

## OPERABLE WALL PARTITION SYSTEMS

They are the creative way to add flexibility and functionality to your space. ALPLAM operable partitions — also known as **ALPLAM**®, folding walls, movable walls, and room dividers — set the standard for quality, strength, acoustic separation, and easy of movement.