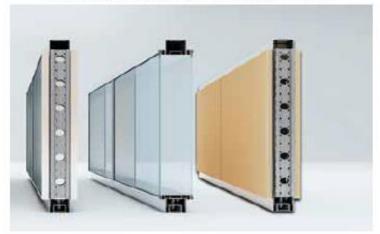

ALPLAM Partition's core business is the design, manufacture and installation of high quality; relocatable and demountable partition systems including glass and operable wall products, movable acoustics walls, acoustic pillar and wall wood coating.

Partition system by ALPLAM GROUP has been developed with ease of relocation and flexibility in mind while maintaining a streamlined and contemporary look and feel. Panels come in an unlimited range of finishes and simply hook on to the load bearing structure. This makes Alplam's products is the perfect option for companies that have a high churn rate.

### **ALPLAM MINIMAL**

- Has a minimalist structure consisting of hidden profiles between the innovative wall viewpoint and the glass.
   Thus completely smooth; with unique open spaces, flexible, light-filled and positively energetic living atmospheres will be created.
- Glass to glass combination, is a system composed of patented aluminum profiles.
- System thickness: 40 mm.
- Interchangeable partition modules; Full glass, horizontal, vertical, diagonal etc.
- Double glazed max 12mm 6+6 mm , 10mm 5+5mm
   8mm 4+4 mm melamine, door units result in easy application and mounting advantage

### **ALPLAM MONO**

- Special Patented Profiles.
- Horizontal and vetical 6 mm fuga. An important feature:
   Easy adjsutment due to double glazed semi- monoblock units
- System thickness: 80 mm.
- Removable partition wall designed changeable as horizontal and vertical; full, full glass, upper parts glassed panels, etc.
- Double glazed max 6mm, monoblock, blinded series types if desired, easy application and mounting advantage with full melamine panel modules and door units.
- A wide variety of coating systems: HPL, veneer, lacquer, fabric, painted glass ending panels.