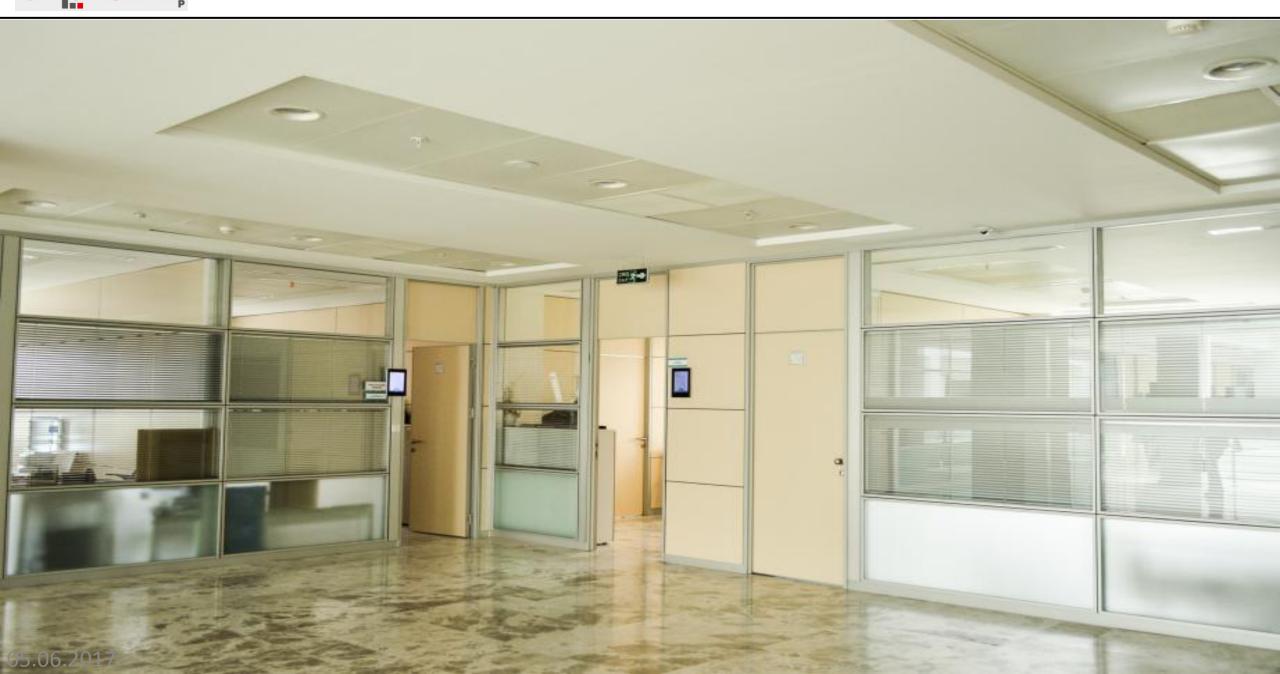

ALPLAM Partition's core business is the design, manufacture and installation of high quality; relocatable and demountable partition systems including glass and operable wall products, movable acoustics walls, acoustic pillar and wall wood coating.

Partition system by ALPLAM GROUP has been developed with ease of relocation and flexibility in mind while maintaining a streamlined and contemporary look and feel. Panels come in an unlimited range of finishes and simply hook on to the load bearing structure. This makes Alplam's products is the perfect option for companies that have a high churn rate.

### **ALPLAM MINIMAL**

- Has a minimalist structure consisting of hidden profiles between the innovative wall viewpoint and the glass.
   Thus completely smooth; with unique open spaces, flexible, light-filled and positively energetic living atmospheres will be created.
- Glass to glass combination, is a system composed of patented aluminum profiles.
- System thickness: 40 mm.
- Interchangeable partition modules; Full glass, horizontal, vertical, diagonal etc.
- Double glazed max 12mm 6+6 mm , 10mm 5+5mm
   8mm 4+4 mm melamine, door units result in easy application and mounting advantage