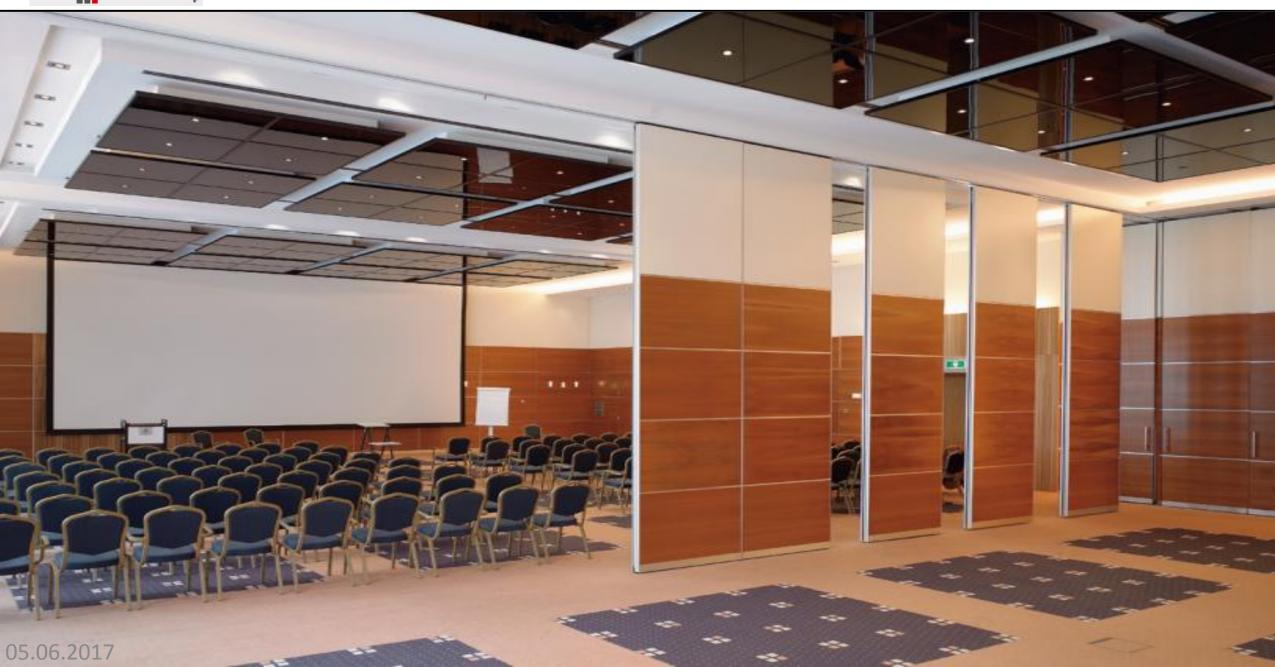

## OPERABLE WALL PARTITION SYSTEMS

They are the creative way to add flexibility and functionality to your space. ALPLAM operable partitions — also known as **ALPLAM**®, folding walls, movable walls, and room dividers — set the standard for quality, strength, acoustic separation, and easy of movement.

As with all ALPLAM products, ALPLAM movable partitions are custom manufactured to job site dimensions. Models are designed to provide varying levels of heights, sound control and wood fire retardant with respect to private projects. An array of accessories and options such as pass doors, pocket doors etc., provide additional functionality.