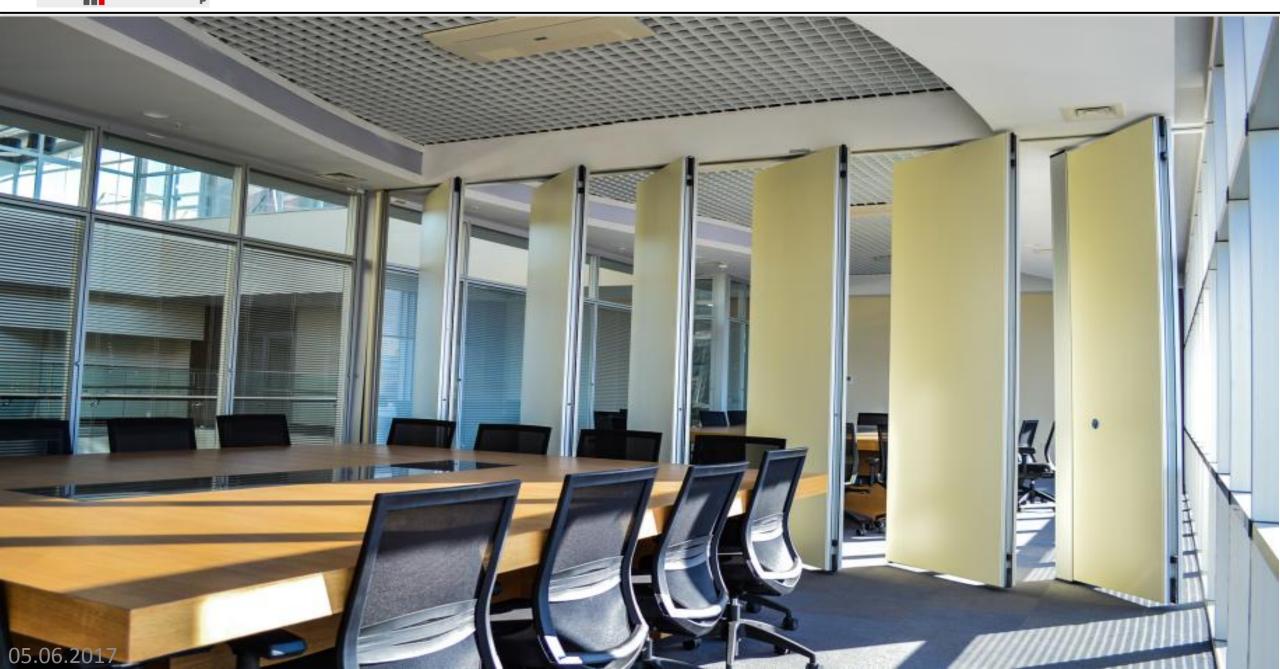

## OPERABLE WALL PARTITION SYSTEMS

They are the creative way to add flexibility and functionality to your space. ALPLAM operable partitions — also known as **ALPLAM**®, folding walls, movable walls, and room dividers — set the standard for quality, strength, acoustic separation, and easy of movement.

As with all ALPLAM products, ALPLAM movable partitions are custom manufactured to job site dimensions. Models are designed to provide varying levels of heights, sound control and wood fire retardant with respect to private projects. An array of accessories and options such as pass doors, pocket doors etc., provide additional functionality.