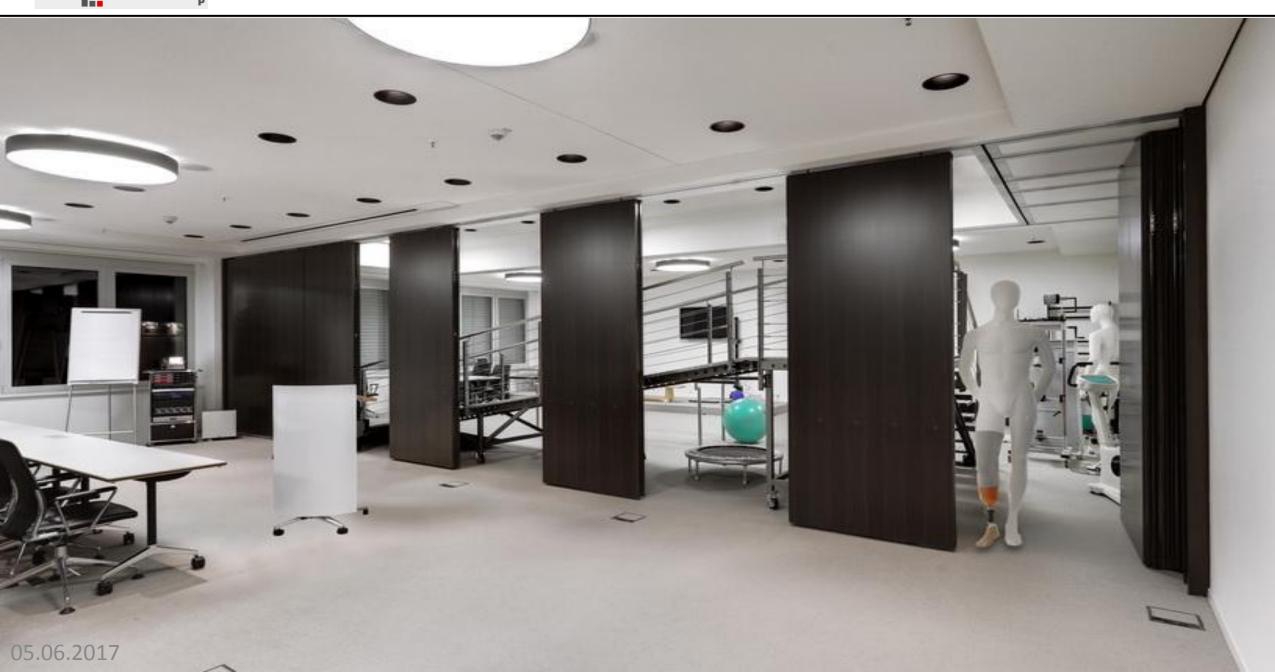

## OPERABLE WALL PARTITION SYSTEMS

They are the creative way to add flexibility and functionality to your space. ALPLAM operable partitions — also known as **ALPLAM**®, folding walls, movable walls, and room dividers — set the standard for quality, strength, acoustic separation, and easy of movement.

As with all ALPLAM products, ALPLAM movable partitions are custom manufactured to job site dimensions. Models are designed to provide varying levels of heights, sound control and wood fire retardant with respect to private projects. An array of accessories and options such as pass doors, pocket doors etc., provide additional functionality.