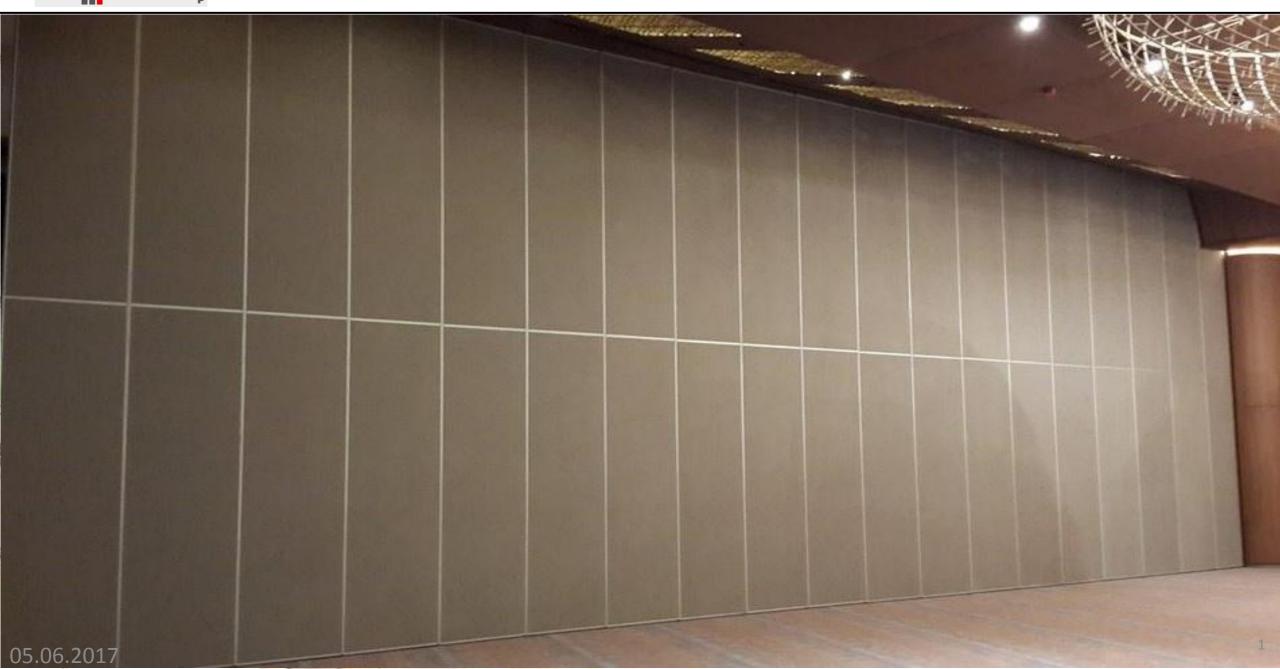

## OPERABLE WALL PARTITION SYSTEMS

They are the creative way to add flexibility and functionality to your space. ALPLAM operable partitions — also known as **ALPLAM**®, folding walls, movable walls, and room dividers — set the standard for quality, strength, acoustic separation, and easy of movement.

As with all ALPLAM products, ALPLAM movable partitions are custom manufactured to job site dimensions. Models are designed to provide varying levels of heights, sound control and wood fire retardant with respect to private projects. An array of accessories and options such as pass doors, pocket doors etc., provide additional functionality.