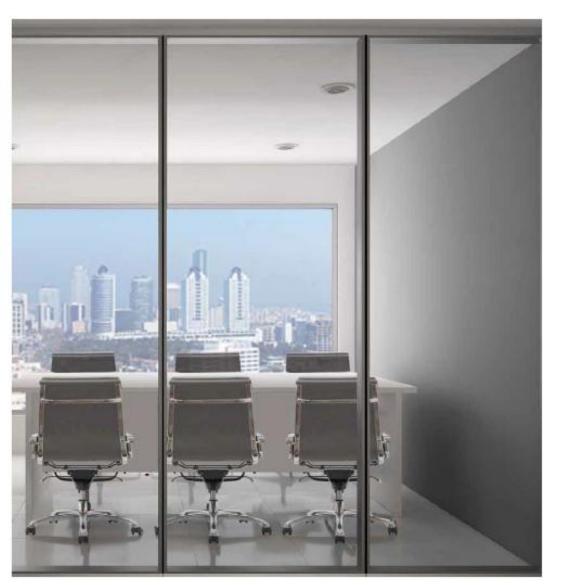

ALPLAM Partition's core business is the design, manufacture and installation of high quality; relocatable and demountable partition systems including glass and operable wall products, movable acoustics walls, acoustic pillar and wall wood coating.

Partition system by ALPLAM GROUP has been developed with ease of relocation and flexibility in mind while maintaining a streamlined and contemporary look and feel. Panels come in an unlimited range of finishes and simply hook on to the load bearing structure. This makes Alplam's products is the perfect option for companies that have a high churn rate.

### **ALPLAM MINIMAL**

- Has a minimalist structure consisting of hidden profiles between the innovative wall viewpoint and the glass.
   Thus completely smooth; with unique open spaces, flexible, light-filled and positively energetic living atmospheres will be created.
- Glass to glass combination, is a system composed of patented aluminum profiles.
- System thickness: 40 mm.
- Interchangeable partition modules; Full glass, horizontal, vertical, diagonal etc.
- Double glazed max 12mm 6+6 mm , 10mm 5+5mm
   8mm 4+4 mm melamine, door units result in easy application and mounting advantage