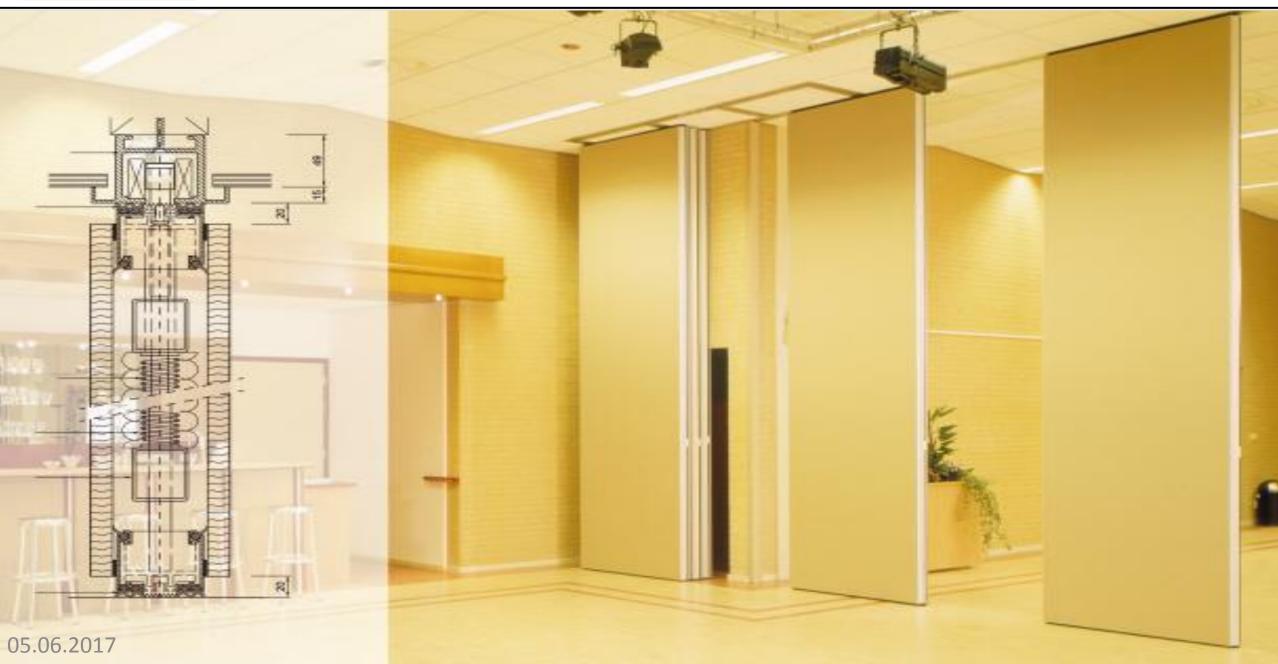

## OPERABLE WALL PARTITION SYSTEMS

They are the creative way to add flexibility and functionality to your space. ALPLAM operable partitions — also known as **ALPLAM**®, folding walls, movable walls, and room dividers — set the standard for quality, strength, acoustic separation, and easy of movement.

As with all ALPLAM products, ALPLAM movable partitions are custom manufactured to job site dimensions. Models are designed to provide varying levels of heights, sound control and wood fire retardant with respect to private projects. An array of accessories and options such as pass doors, pocket doors etc., provide additional functionality.