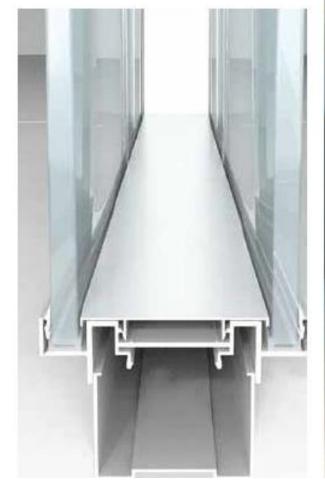

### **ALPLAM MONO**

- Special Patented Profiles.
- Horizontal and vetical 6 mm fuga. An important feature:
   Easy adjsutment due to double glazed semi- monoblock units
- System thickness: 80 mm.
- Removable partition wall designed changeable as horizontal and vertical; full, full glass, upper parts glassed panels, etc.
- Double glazed max 6mm, monoblock, blinded series types if desired, easy application and mounting advantage with full melamine panel modules and door units.
- A wide variety of coating systems: HPL, veneer, lacquer, fabric, painted glass ending panels.