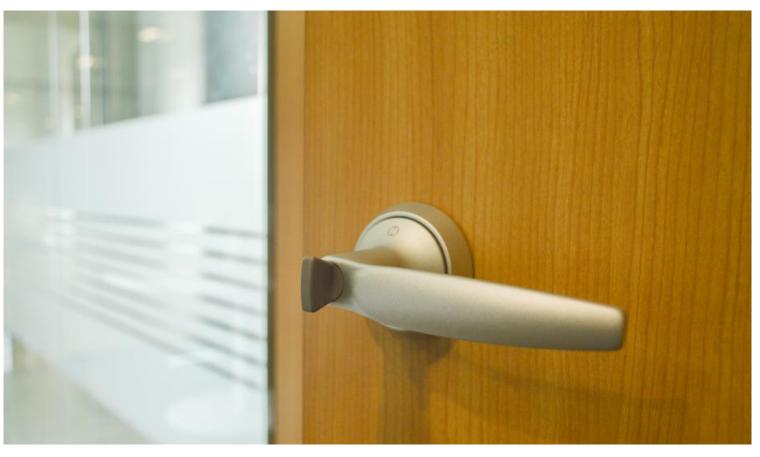

## **ALPLAM Door Systems**

ALPLAM adjustable aluminum door frames with wood, glass and laminated door wings. By specifying ALPLAM adjustable aluminum door frames, you accommodate nonstandard wall thickness and match the appearance of other ALPLAM components. The frame includes integral aluminum reinforcements to provide additional structural support for the installation of hinges and strike plates. Sliding doors are very useful to create pratical work place. Laminated door wing with aluminium frame are very durable which is recommended to use in crowded places as communal areas.

- Adjustable Aluminum Door Frames with Laminated / Glass / Wood Door Wings
- Wood Door Frame Wood / Lacquer / Glass Door Wings
- Acoustic Door Systems with sound isolation certificates (32-45 dB)
- Labelled Door Systems (30 min.)
- Cubicals for wet floors.