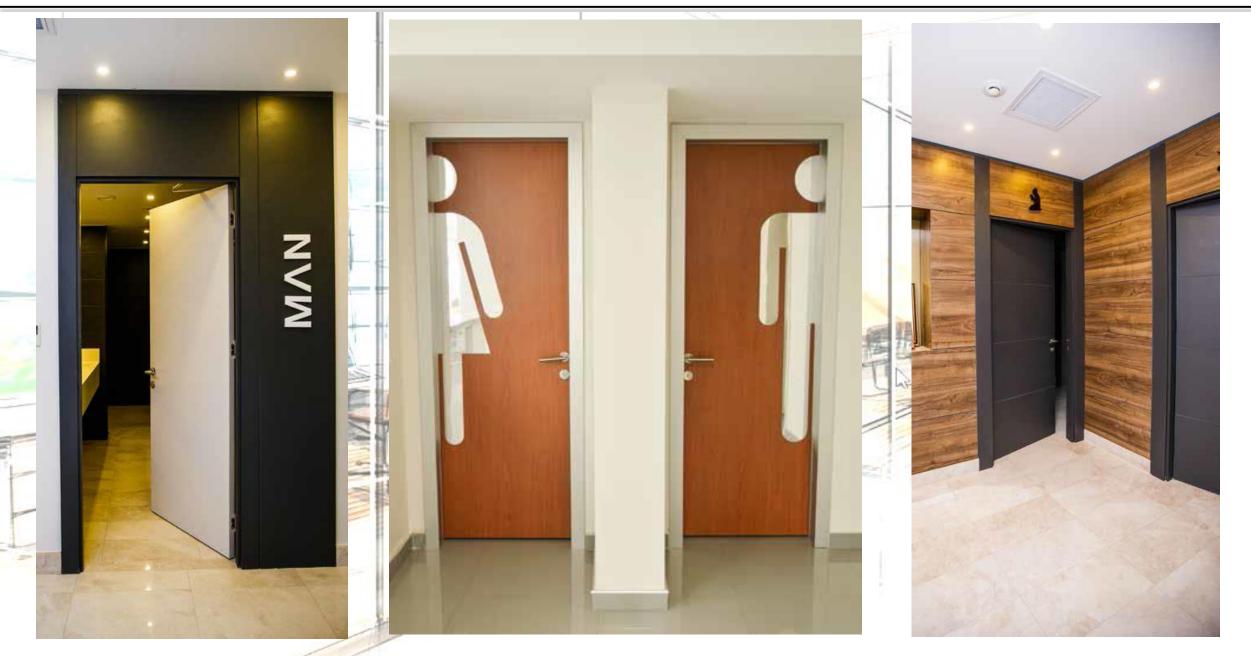

## **ALPLAM Door Systems**

ALPLAM adjustable aluminum door frames with wood, glass and laminated door wings. By specifying ALPLAM adjustable aluminum door frames, you accommodate nonstandard wall thickness and match the appearance of other ALPLAM components. The frame includes integral aluminum reinforcements to provide additional structural support for the installation of hinges and strike plates. Sliding doors are very useful to create pratical work place. Laminated door wing with aluminium frame are very durable which is recommended to use in crowded places as communal areas.

- Adjustable Aluminum Door Frames with Laminated / Glass / Wood Door Wings
- Wood Door Frame Wood / Lacquer / Glass Door Wings
- Acoustic Door Systems with sound isolation certificates (32-45 dB)
- Labelled Door Systems (30 min.)
- Cubicals for wet floors.