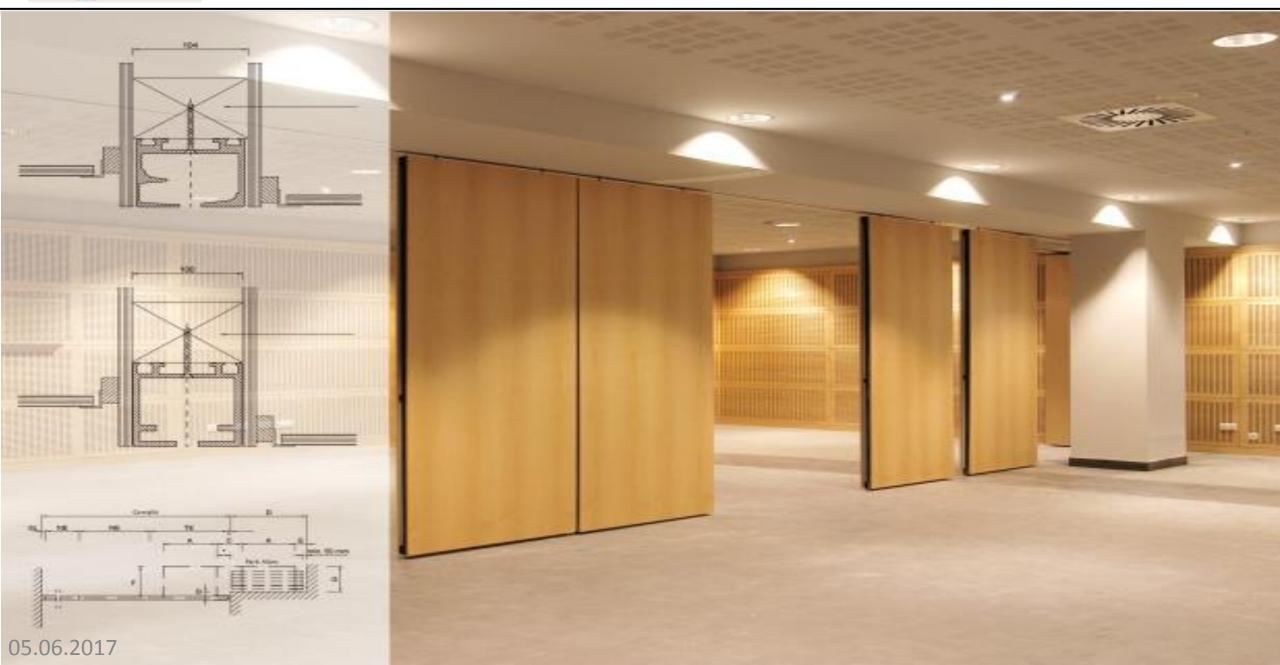

## OPERABLE WALL PARTITION SYSTEMS

They are the creative way to add flexibility and functionality to your space. ALPLAM operable partitions — also known as **ALPLAM**®, folding walls, movable walls, and room dividers — set the standard for quality, strength, acoustic separation, and easy of movement.

As with all ALPLAM products, ALPLAM movable partitions are custom manufactured to job site dimensions. Models are designed to provide varying levels of heights, sound control and wood fire retardant with respect to private projects. An array of accessories and options such as pass doors, pocket doors etc., provide additional functionality.