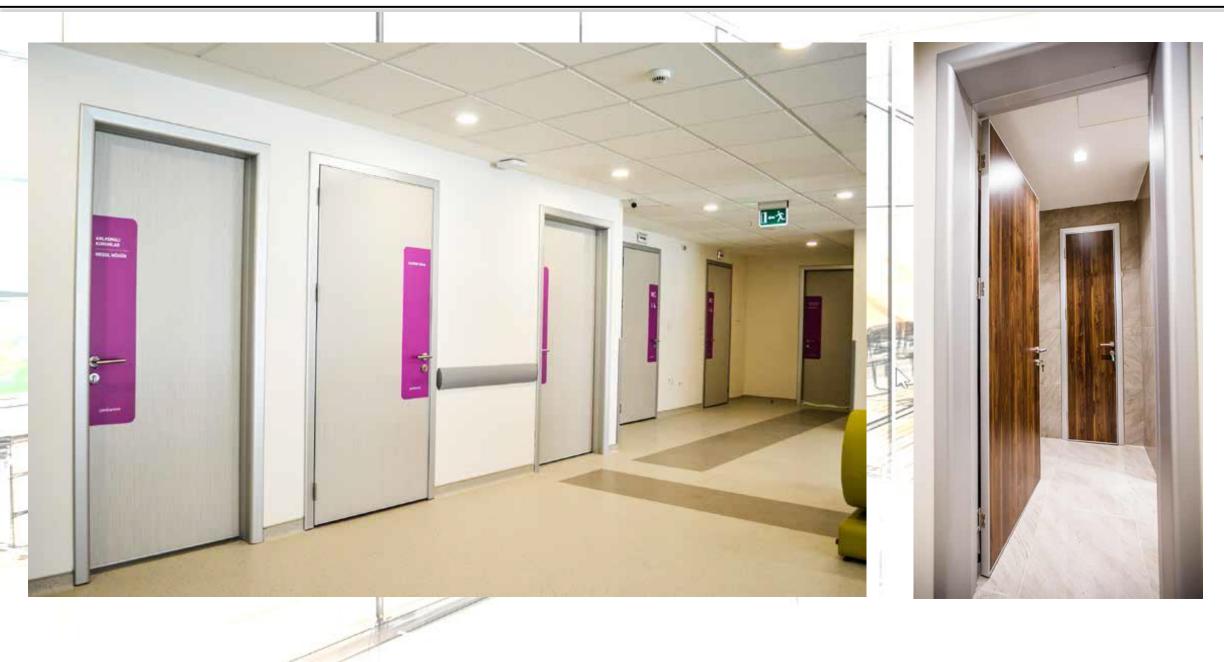

## **ALPLAM Door Systems**

ALPLAM adjustable aluminum door frames with wood, glass and laminated door wings. By specifying ALPLAM adjustable aluminum door frames, you accommodate nonstandard wall thickness and match the appearance of other ALPLAM components. The frame includes integral aluminum reinforcements to provide additional structural support for the installation of hinges and strike plates. Sliding doors are very useful to create pratical work place. Laminated door wing with aluminium frame are very durable which is recommended to use in crowded places as communal areas.

- Adjustable Aluminum Door Frames with Laminated / Glass / Wood Door Wings
- Wood Door Frame Wood / Lacquer / Glass Door Wings
- Acoustic Door Systems with sound isolation certificates (32-45 dB)
- Labelled Door Systems (30 min.)
- Cubicals for wet floors.