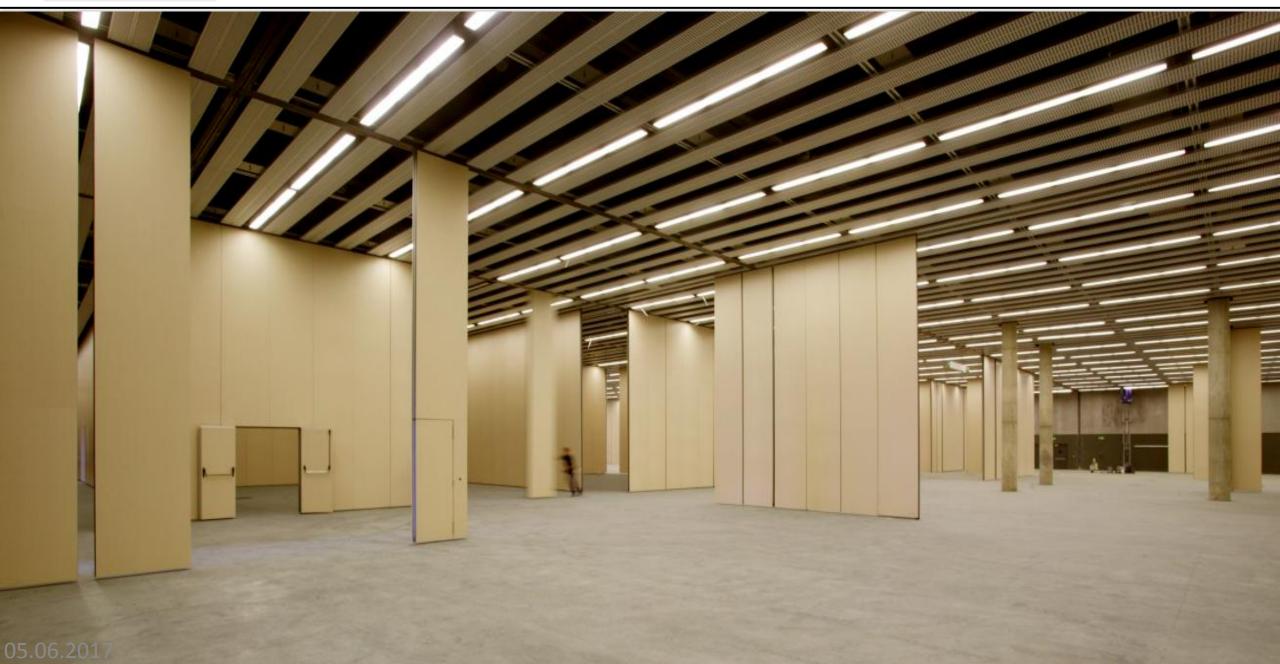

## OPERABLE WALL PARTITION SYSTEMS

They are the creative way to add flexibility and functionality to your space. ALPLAM operable partitions — also known as **ALPLAM**®, folding walls, movable walls, and room dividers — set the standard for quality, strength, acoustic separation, and easy of movement.

As with all ALPLAM products, ALPLAM movable partitions are custom manufactured to job site dimensions. Models are designed to provide varying levels of heights, sound control and wood fire retardant with respect to private projects. An array of accessories and options such as pass doors, pocket doors etc., provide additional functionality.