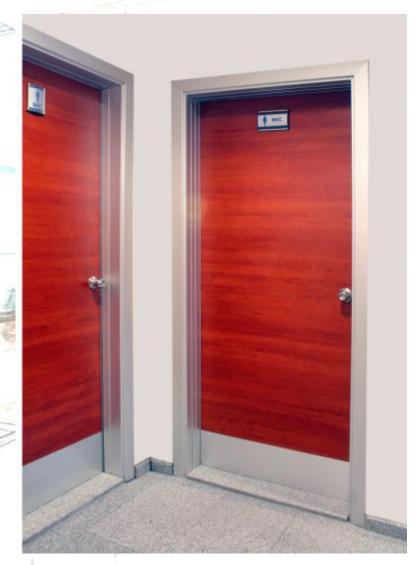

## **ALPLAM Door Systems**

ALPLAM adjustable aluminum door frames with wood, glass and laminated door wings. By specifying ALPLAM adjustable aluminum door frames, you accommodate nonstandard wall thickness and match the appearance of other ALPLAM components. The frame includes integral aluminum reinforcements to provide additional structural support for the installation of hinges and strike plates. Sliding doors are very useful to create pratical work place. Laminated door wing with aluminium frame are very durable which is recommended to use in crowded places as communal areas.

- Adjustable Aluminum Door Frames with Laminated / Glass / Wood Door Wings
- Wood Door Frame Wood / Lacquer / Glass Door Wings
- Acoustic Door Systems with sound isolation certificates (32-45 dB)
- Labelled Door Systems (30 min.)
- Cubicals for wet floors.