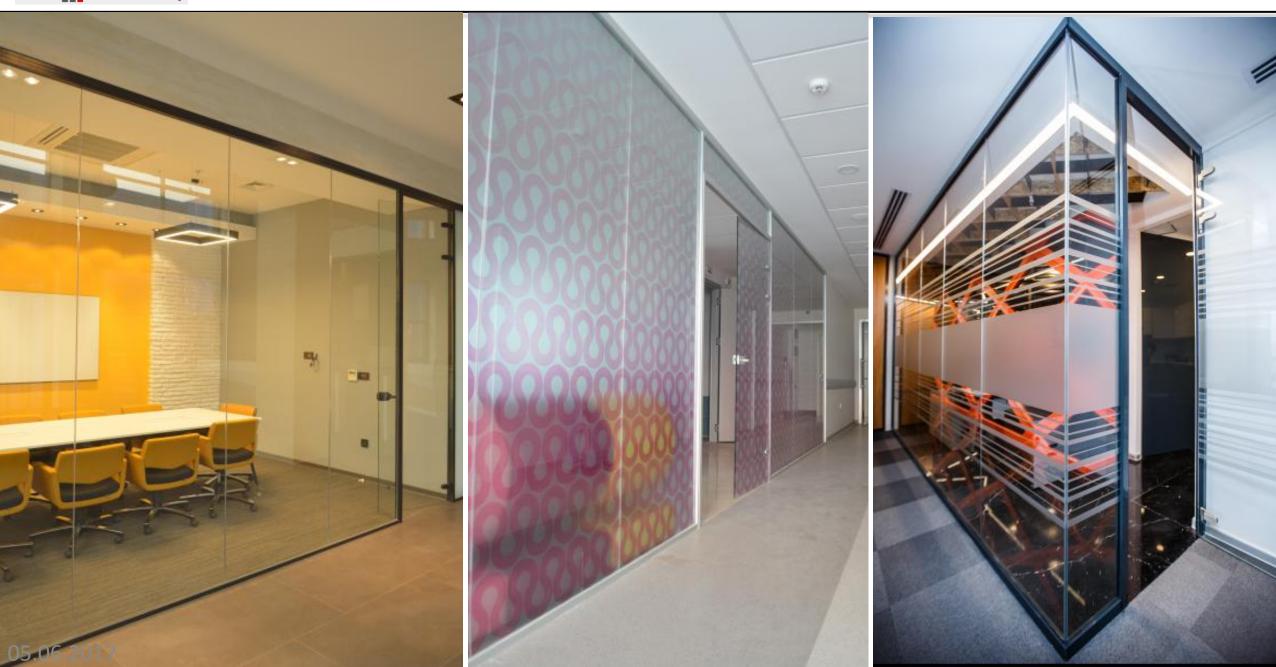

### **ALPLAM MINIMAL**

- Has a minimalist structure consisting of hidden profiles between the innovative wall viewpoint and the glass.
   Thus completely smooth; with unique open spaces, flexible, light-filled and positively energetic living atmospheres will be created.
- Glass to glass combination, is a system composed of patented aluminum profiles.
- System thickness: 40 mm.
- Interchangeable partition modules; Full glass, horizontal, vertical, diagonal etc.
- Double glazed max 12mm 6+6 mm , 10mm 5+5mm
   8mm 4+4 mm melamine, door units result in easy application and mounting advantage

### **ALPLAM MONO**

- Special Patented Profiles.
- Horizontal and vetical 6 mm fuga. An important feature:
   Easy adjsutment due to double glazed semi- monoblock units
- System thickness: 80 mm.
- Removable partition wall designed changeable as horizontal and vertical; full, full glass, upper parts glassed panels, etc.
- Double glazed max 6mm, monoblock, blinded series types if desired, easy application and mounting advantage with full melamine panel modules and door units.
- A wide variety of coating systems: HPL, veneer, lacquer, fabric, painted glass ending panels.