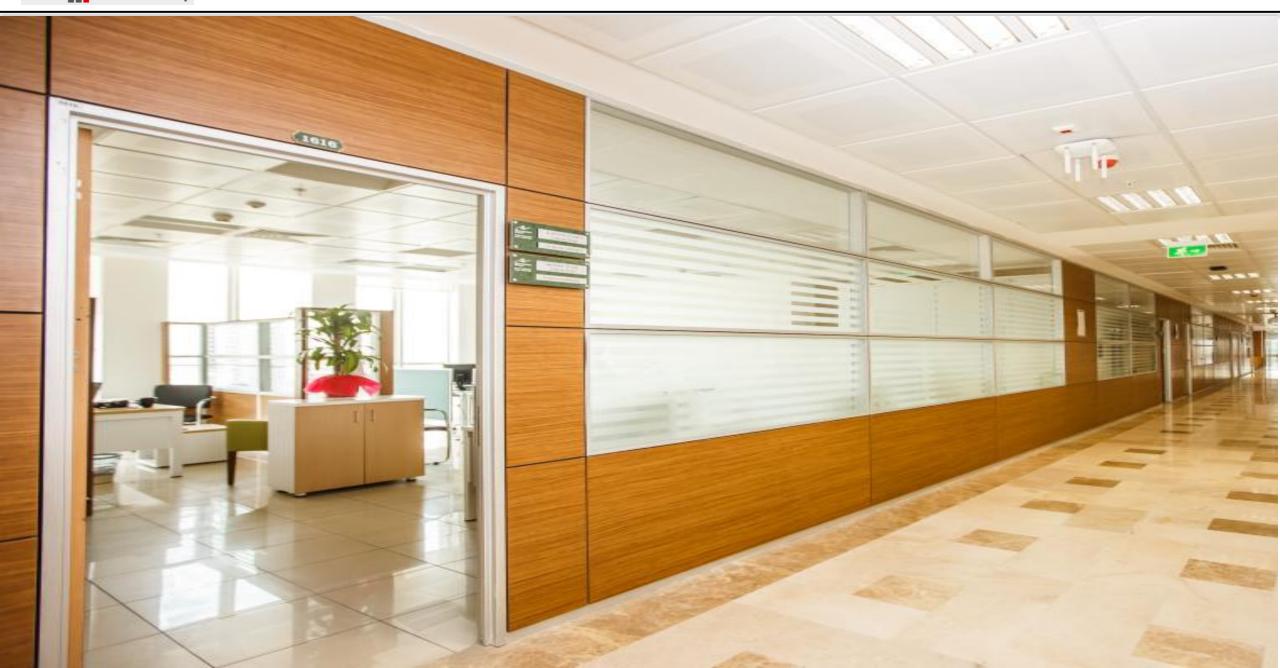

### **ALPLAM MINIMAL**

- Has a minimalist structure consisting of hidden profiles between the innovative wall viewpoint and the glass.
   Thus completely smooth; with unique open spaces, flexible, light-filled and positively energetic living atmospheres will be created.
- Glass to glass combination, is a system composed of patented aluminum profiles.
- System thickness: 40 mm.
- Interchangeable partition modules; Full glass, horizontal, vertical, diagonal etc.
- Double glazed max 12mm 6+6 mm , 10mm 5+5mm
   8mm 4+4 mm melamine, door units result in easy application and mounting advantage

### **ALPLAM MONO**

- Special Patented Profiles.
- Horizontal and vetical 6 mm fuga. An important feature:
   Easy adjsutment due to double glazed semi- monoblock units
- System thickness: 80 mm.
- Removable partition wall designed changeable as horizontal and vertical; full, full glass, upper parts glassed panels, etc.
- Double glazed max 6mm, monoblock, blinded series types if desired, easy application and mounting advantage with full melamine panel modules and door units.
- A wide variety of coating systems: HPL, veneer, lacquer, fabric, painted glass ending panels.