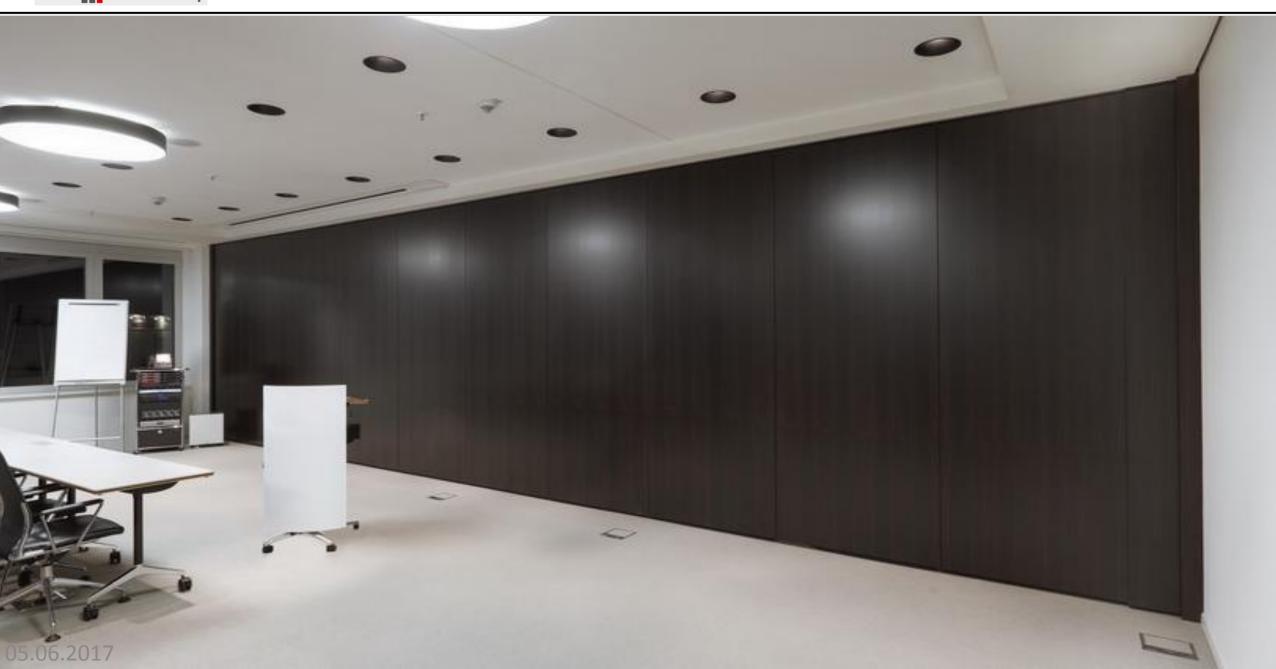

## OPERABLE WALL PARTITION SYSTEMS

They are the creative way to add flexibility and functionality to your space. ALPLAM operable partitions — also known as **ALPLAM**®, folding walls, movable walls, and room dividers — set the standard for quality, strength, acoustic separation, and easy of movement.

As with all ALPLAM products, ALPLAM movable partitions are custom manufactured to job site dimensions. Models are designed to provide varying levels of heights, sound control and wood fire retardant with respect to private projects. An array of accessories and options such as pass doors, pocket doors etc., provide additional functionality.