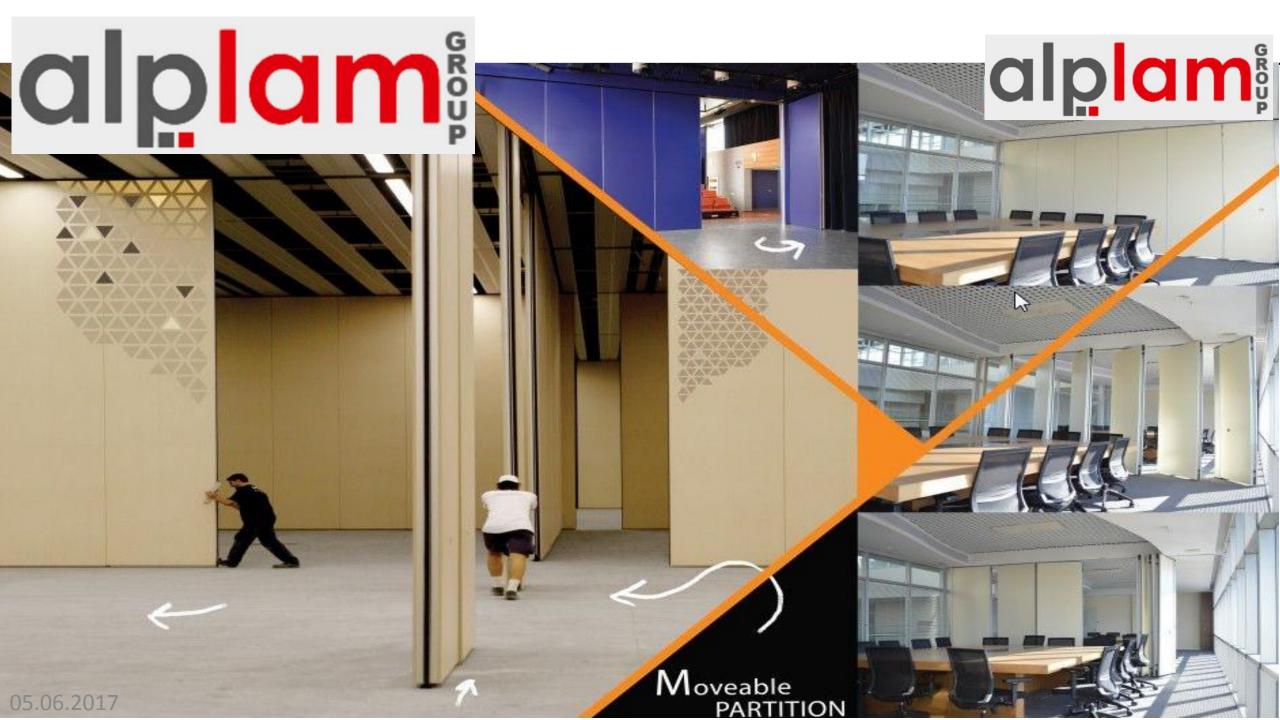

## OPERABLE WALL PARTITION SYSTEMS

They are the creative way to add flexibility and functionality to your space. ALPLAM operable partitions — also known as **ALPLAM**®, folding walls, movable walls, and room dividers — set the standard for quality, strength, acoustic separation, and easy of movement.

As with all ALPLAM products, ALPLAM movable partitions are custom manufactured to job site dimensions. Models are designed to provide varying levels of heights, sound control and wood fire retardant with respect to private projects. An array of accessories and options such as pass doors, pocket doors etc., provide additional functionality.