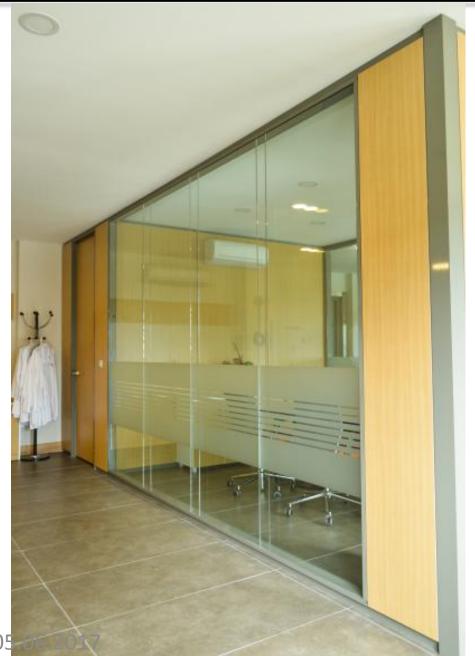

## **ALPLAM Door Systems**

ALPLAM adjustable aluminum door frames with wood, glass and laminated door wings. By specifying ALPLAM adjustable aluminum door frames, you accommodate nonstandard wall thickness and match the appearance of other ALPLAM components. The frame includes integral aluminum reinforcements to provide additional structural support for the installation of hinges and strike plates. Sliding doors are very useful to create pratical work place. Laminated door wing with aluminium frame are very durable which is recommended to use in crowded places as communal areas.

- Adjustable Aluminum Door Frames with Laminated / Glass / Wood Door Wings
- Wood Door Frame Wood / Lacquer / Glass Door Wings
- Acoustic Door Systems with sound isolation certificates (32-45 dB)
- Labelled Door Systems (30 min.)
- Cubicals for wet floors.