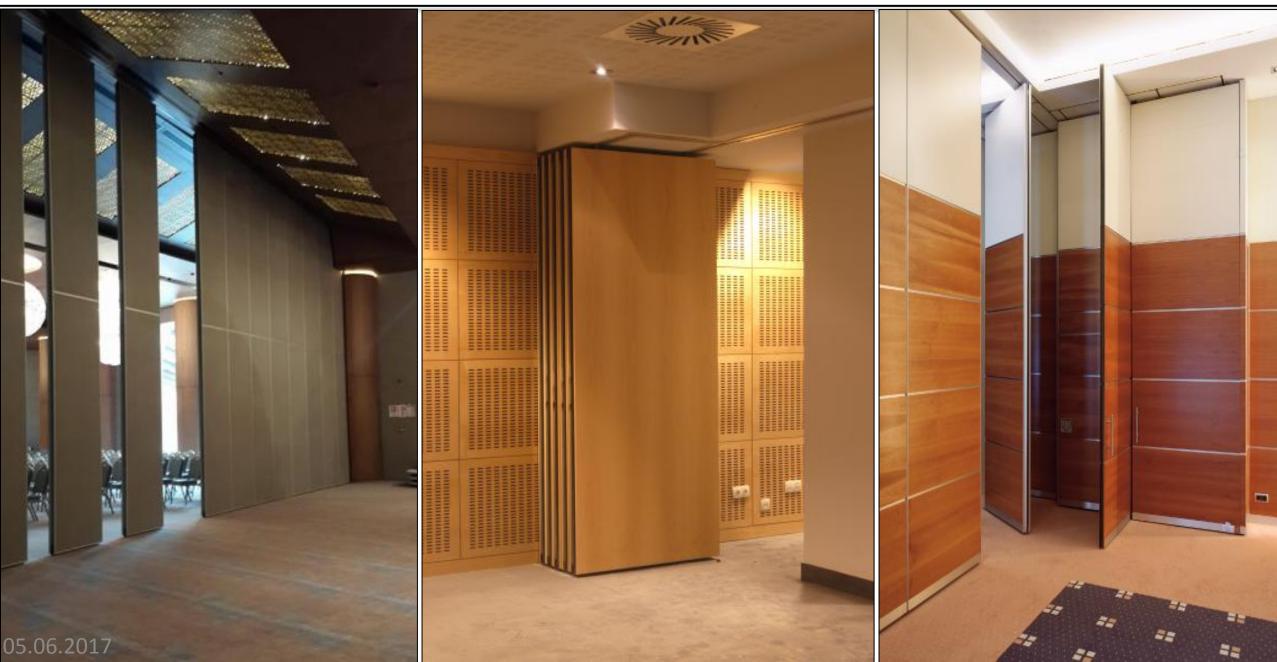

## OPERABLE WALL PARTITION SYSTEMS

They are the creative way to add flexibility and functionality to your space. ALPLAM operable partitions — also known as **ALPLAM**®, folding walls, movable walls, and room dividers — set the standard for quality, strength, acoustic separation, and easy of movement.

As with all ALPLAM products, ALPLAM movable partitions are custom manufactured to job site dimensions. Models are designed to provide varying levels of heights, sound control and wood fire retardant with respect to private projects. An array of accessories and options such as pass doors, pocket doors etc., provide additional functionality.