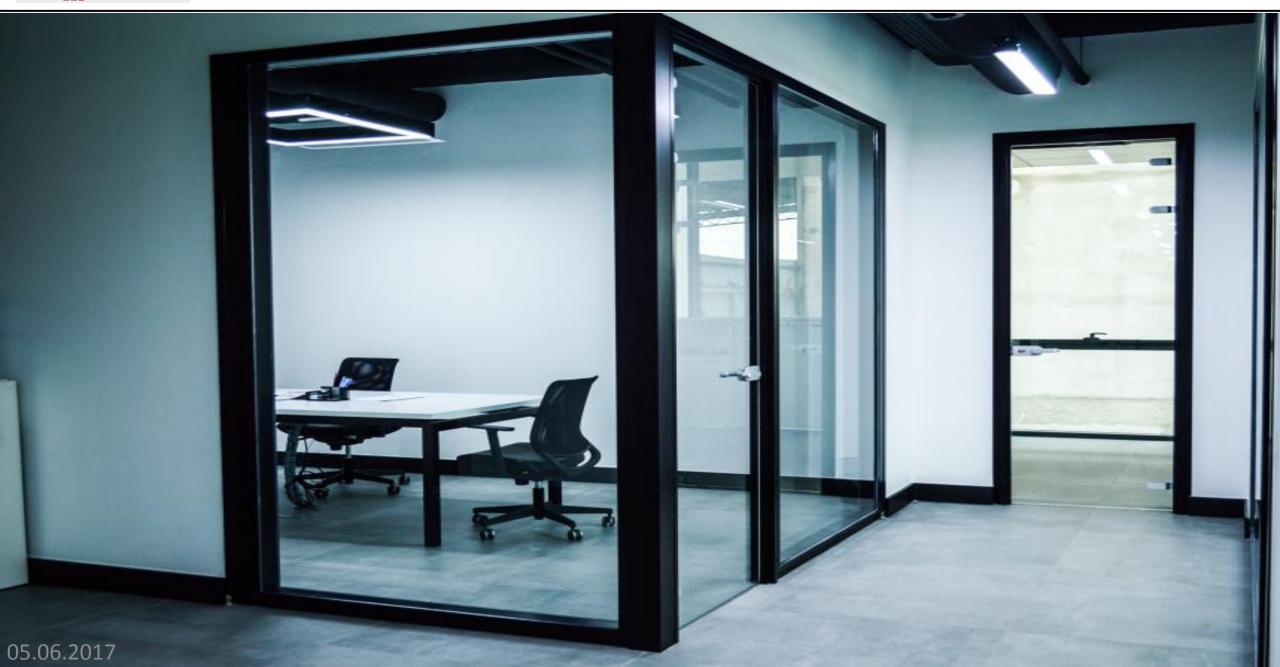

ALPLAM Partition's core business is the design, manufacture and installation of high quality; relocatable and demountable partition systems including glass and operable wall products, movable acoustics walls, acoustic pillar and wall wood coating.

Partition system by ALPLAM GROUP has been developed with ease of relocation and flexibility in mind while maintaining a streamlined and contemporary look and feel. Panels come in an unlimited range of finishes and simply hook on to the load bearing structure. This makes Alplam's products is the perfect option for companies that have a high churn rate.

### **ALPLAM MINIMAL**

- Has a minimalist structure consisting of hidden profiles between the innovative wall viewpoint and the glass.
   Thus completely smooth; with unique open spaces, flexible, light-filled and positively energetic living atmospheres will be created.
- Glass to glass combination, is a system composed of patented aluminum profiles.
- System thickness: 40 mm.
- Interchangeable partition modules; Full glass, horizontal, vertical, diagonal etc.
- Double glazed max 12mm 6+6 mm , 10mm 5+5mm
   8mm 4+4 mm melamine, door units result in easy application and mounting advantage