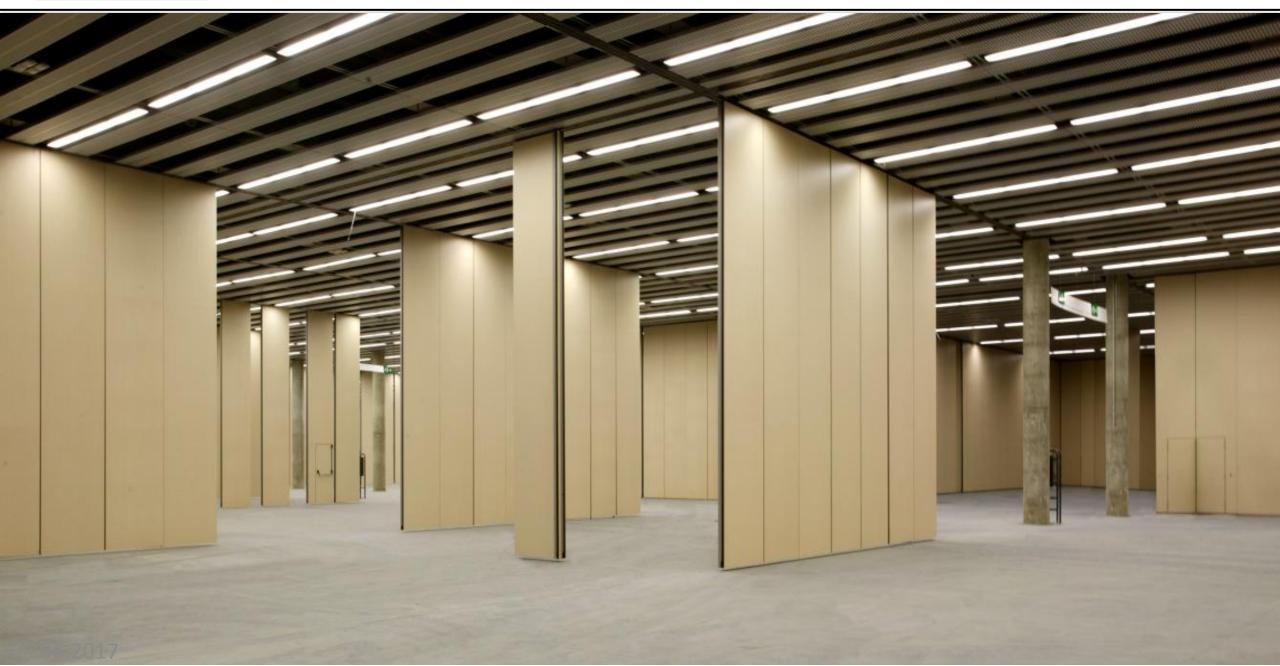

## OPERABLE WALL PARTITION SYSTEMS

They are the creative way to add flexibility and functionality to your space. ALPLAM operable partitions — also known as **ALPLAM**®, folding walls, movable walls, and room dividers — set the standard for quality, strength, acoustic separation, and easy of movement.

As with all ALPLAM products, ALPLAM movable partitions are custom manufactured to job site dimensions. Models are designed to provide varying levels of heights, sound control and wood fire retardant with respect to private projects. An array of accessories and options such as pass doors, pocket doors etc., provide additional functionality.