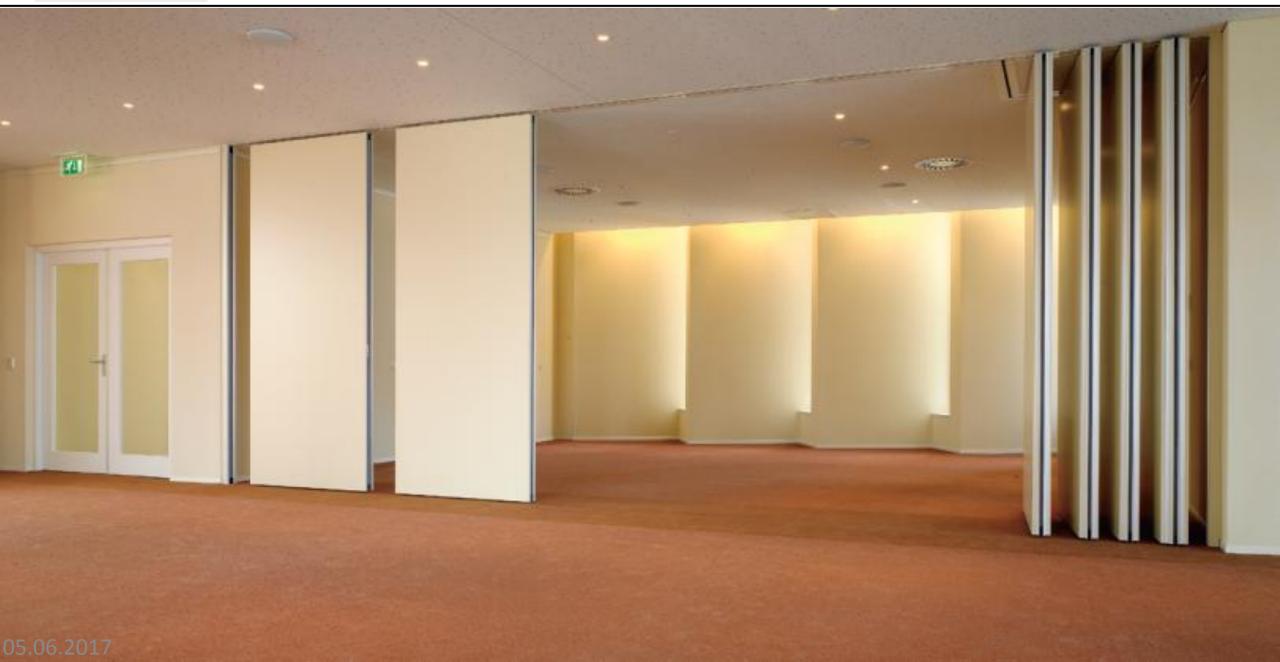

## OPERABLE WALL PARTITION SYSTEMS

They are the creative way to add flexibility and functionality to your space. ALPLAM operable partitions — also known as **ALPLAM**®, folding walls, movable walls, and room dividers — set the standard for quality, strength, acoustic separation, and easy of movement.

As with all ALPLAM products, ALPLAM movable partitions are custom manufactured to job site dimensions. Models are designed to provide varying levels of heights, sound control and wood fire retardant with respect to private projects. An array of accessories and options such as pass doors, pocket doors etc., provide additional functionality.