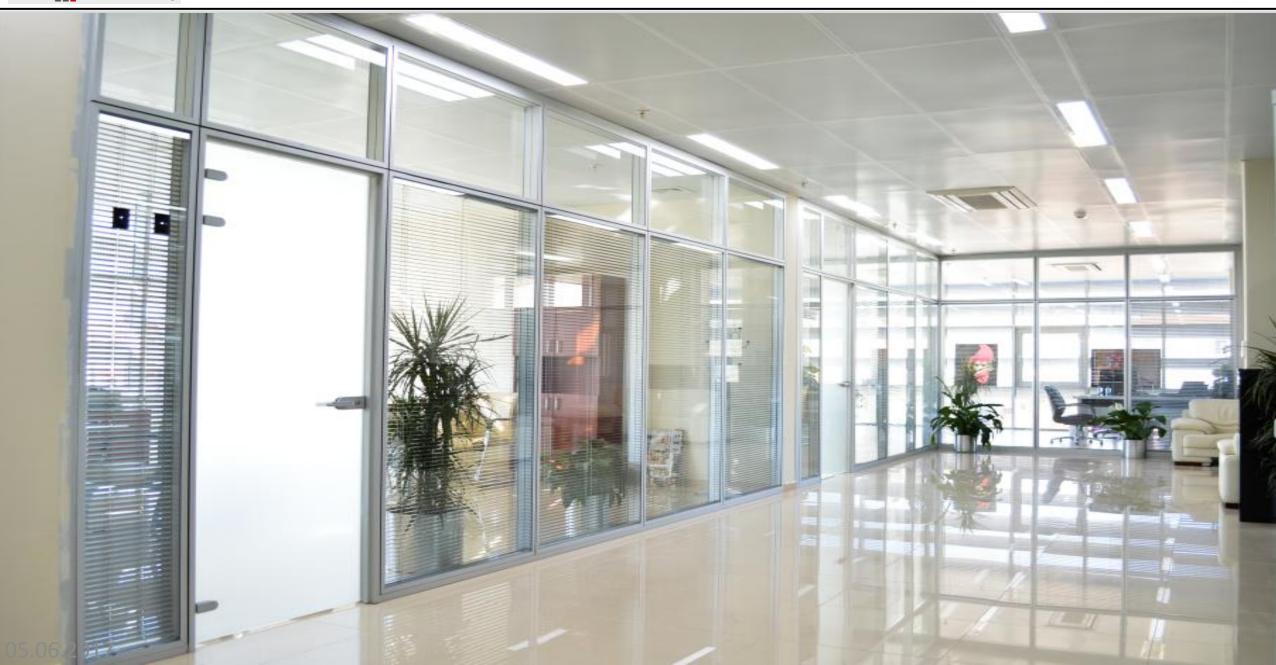

## **ALPLAM Door Systems**

ALPLAM adjustable aluminum door frames with wood, glass and laminated door wings. By specifying ALPLAM adjustable aluminum door frames, you accommodate nonstandard wall thickness and match the appearance of other ALPLAM components. The frame includes integral aluminum reinforcements to provide additional structural support for the installation of hinges and strike plates. Sliding doors are very useful to create pratical work place. Laminated door wing with aluminium frame are very durable which is recommended to use in crowded places as communal areas.

- Adjustable Aluminum Door Frames with Laminated / Glass / Wood Door Wings
- Wood Door Frame Wood / Lacquer / Glass Door Wings
- Acoustic Door Systems with sound isolation certificates (32-45 dB)
- Labelled Door Systems (30 min.)
- Cubicals for wet floors.

## OPERABLE WALL PARTITION SYSTEMS

They are the creative way to add flexibility and functionality to your space. ALPLAM operable partitions — also known as **ALPLAM**®, folding walls, movable walls, and room dividers — set the standard for quality, strength, acoustic separation, and easy of movement.