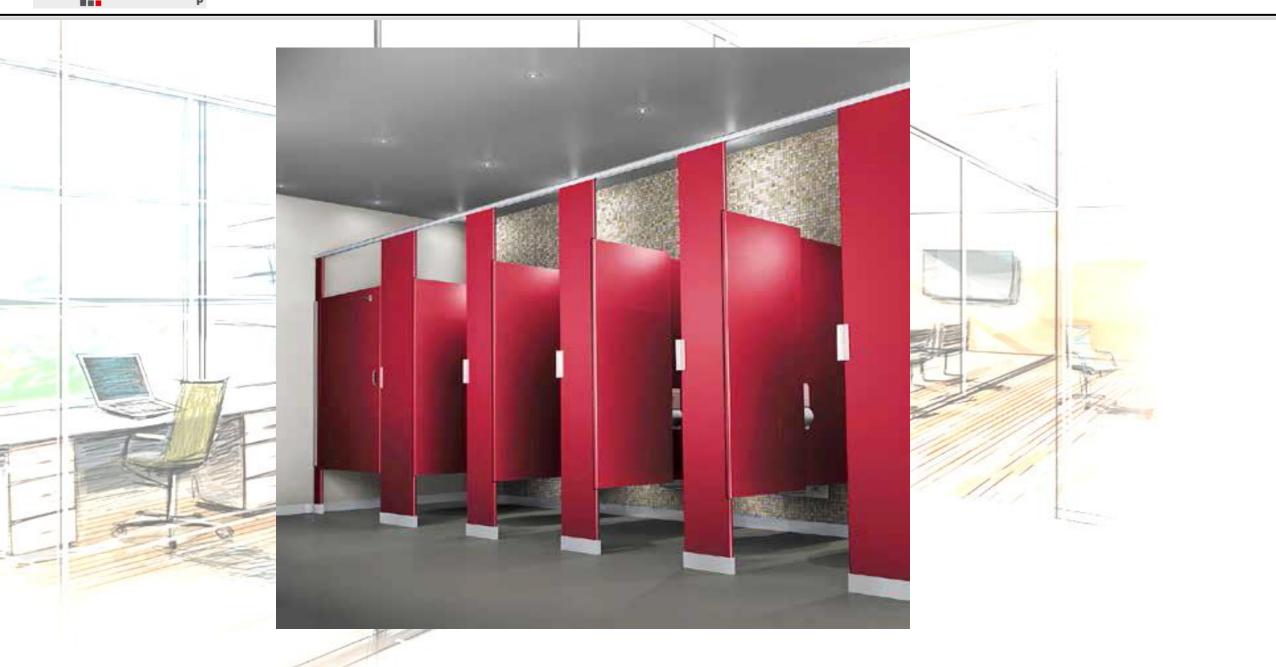

- Adjustable Aluminum Door Frames with Laminated / Glass / Wood Door Wings
- Wood Door Frame Wood / Lacquer / Glass Door Wings
- Acoustic Door Systems with sound isolation certificates (32-45 dB)
- Labelled Door Systems (30 min.)
- Cubicals for wet floors.