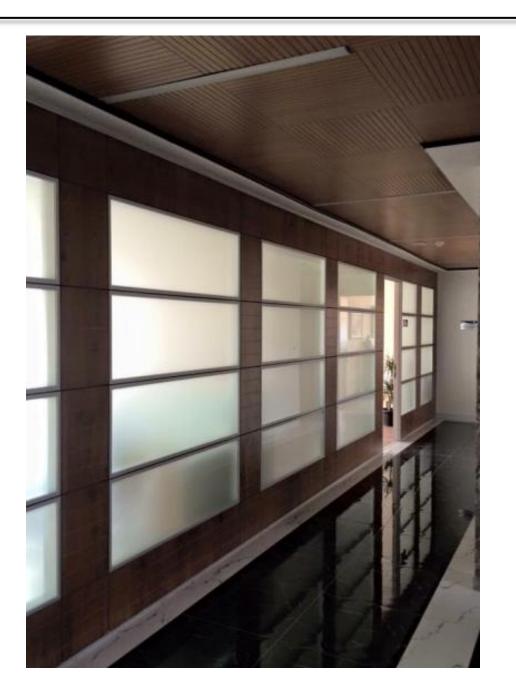

### **ALPLAM MINIMAL**

- Has a minimalist structure consisting of hidden profiles between the innovative wall viewpoint and the glass.
   Thus completely smooth; with unique open spaces, flexible, light-filled and positively energetic living atmospheres will be created.
- Glass to glass combination, is a system composed of patented aluminum profiles.
- System thickness: 40 mm.
- Interchangeable partition modules; Full glass, horizontal, vertical, diagonal etc.
- Double glazed max 12mm 6+6 mm , 10mm 5+5mm
   8mm 4+4 mm melamine, door units result in easy application and mounting advantage

### **ALPLAM MONO**

- Special Patented Profiles.
- Horizontal and vetical 6 mm fuga. An important feature:
   Easy adjsutment due to double glazed semi- monoblock units
- System thickness: 80 mm.
- Removable partition wall designed changeable as horizontal and vertical; full, full glass, upper parts glassed panels, etc.
- Double glazed max 6mm, monoblock, blinded series types if desired, easy application and mounting advantage with full melamine panel modules and door units.
- A wide variety of coating systems: HPL, veneer, lacquer, fabric, painted glass ending panels.